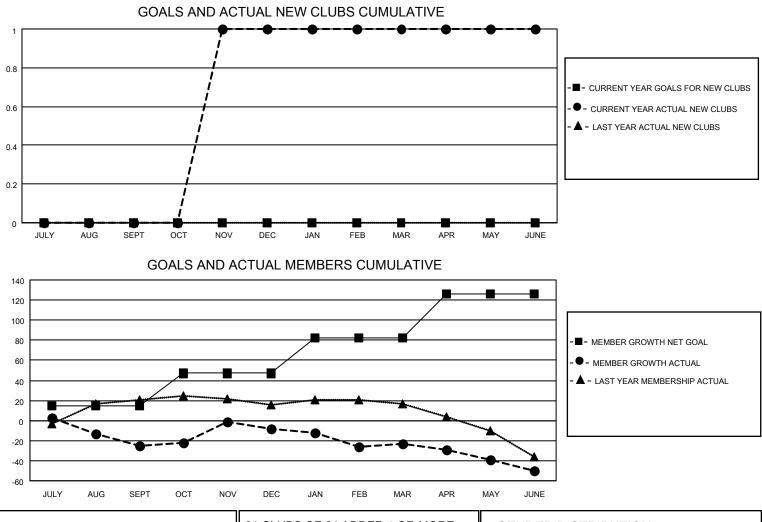

## LOCATION AUSTRALIA

District 201Q4

Results as of: 6/30/2021

| Clubs         |               |             |               | Members       |                        |                         |                                                    |
|---------------|---------------|-------------|---------------|---------------|------------------------|-------------------------|----------------------------------------------------|
|               | RESULTS FOR   | R 2020-2021 |               |               | RESULTS FO             | OR 2020-2021            |                                                    |
| QUARTER       | NEW CLUB GOAL | NEW CLUBS   | DROPPED CLUBS | QUARTER       | BER GROWTH NET<br>GOAL | MEMBER GROWTH<br>ACTUAL | DROPPED<br>MEMBERS ACTUAL<br>(including transfers) |
| JULY/AUG/SEPT | 0             | 0           | 0             | JULY/AUG/SEPT | 15                     | 26                      | 45                                                 |
| OCT/NOV/DEC   | 0             | 1           | 0             | OCT/NOV/DEC   | 32                     | 62                      | 36                                                 |
| JAN/FEB/MAR   | 0             | 0           | 0             | JAN/FEB/MAR   | 35                     | 36                      | 45                                                 |
| APR/MAY/JUNE  | 0             | 0           | 0             | APR/MAY/JUNE  | 44                     | 40                      | 65                                                 |